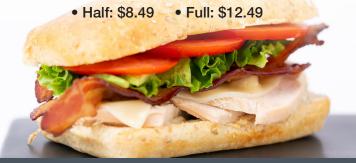

#### **Turkey Club**

House Classic. Roasted turkey, avocado, crispy bacon, fresh lettuce and tomato, swiss cheese served with a herb may spread

• Half: \$8.49 • Full: \$12.49