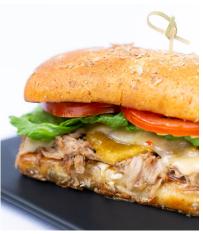

#### **Pulled Pork**

Slow roasted pork shoulder slathered with barbeque sauce and cabbage slaw

• Half: \$8.09 • Full: \$11.49