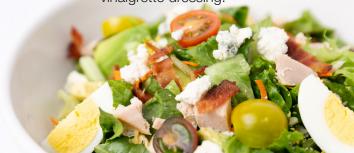

#### Cobb Salad - \$9.99

Mixed greens, fresh avocado, tomato, egg, crispy bacon, turkey, bleu cheese crumbles and vinaigrette dressing. Served with a roll.