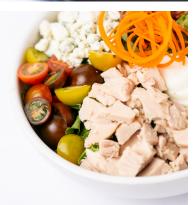

#### Cobb Salad - \$9.99

Mixed greens, fresh avocado, tomato, egg, crispy bacon, turkey, bleu cheese crumbles and vinaigrette dressing. Served with a roll.