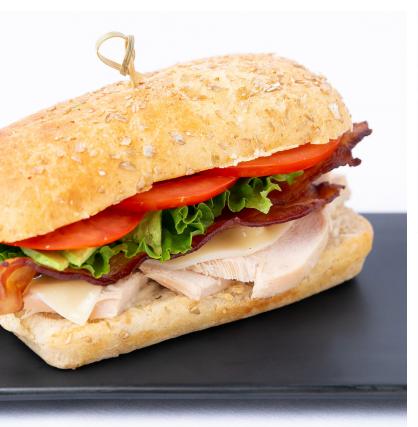

# Hand Carved Sandwiches

All sandwiches are fresh baked and served hot from the oven. Served with chips.

### **Turkey Club**

House Classic. Roasted turkey, avocado, crispy bacon, fresh lettuce and tomato, swiss cheese served with herbed mayo spread

• Half: \$8.49 • Full: \$12.49