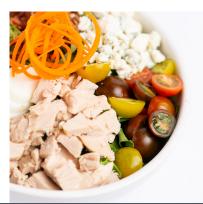

# Salad

#### Cobb Salad - \$9.99

Mixed greens, fresh avocado, tomato, egg, crispy bacon, turkey, bleu cheese crumbles and vinaigrette dressing. Served with a roll.